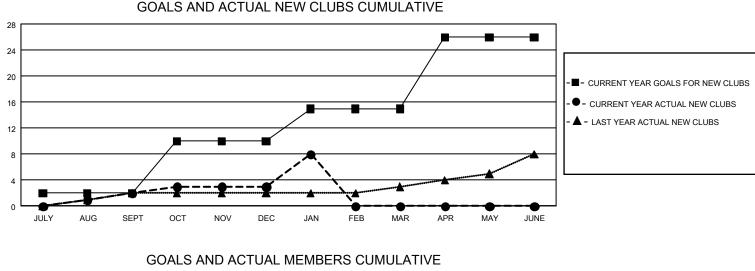

## GMT MONTHLY MEMBERSHIP PROGRESS REPORT Results as of: 1/31/2020

Multiple District 201

**LOCATION: AUSTRALIA** 

GMT: OPEN

| GMT: OPEN             |               |           |               |                       |                        |                         | GMT CA 7                                           |  |  |
|-----------------------|---------------|-----------|---------------|-----------------------|------------------------|-------------------------|----------------------------------------------------|--|--|
| Clubs                 |               |           |               | Members               |                        |                         |                                                    |  |  |
| RESULTS FOR 2019-2020 |               |           |               | RESULTS FOR 2019-2020 |                        |                         |                                                    |  |  |
| QUARTER               | NEW CLUB GOAL | NEW CLUBS | DROPPED CLUBS | QUARTER               | BER GROWTH NET<br>GOAL | MEMBER GROWTH<br>ACTUAL | DROPPED<br>MEMBERS ACTUAL<br>(including transfers) |  |  |
| JULY/AUG/SEPT         | 6             | 2         | 7             | JULY/AUG/SEPT         | 1,656                  | 1,100                   | 774                                                |  |  |
| OCT/NOV/DEC           | 24            | 1         | 4             | OCT/NOV/DEC           | 1,443                  | 685                     | 1,083                                              |  |  |
| JAN/FEB/MAR           | 15            | 5         | 3             | JAN/FEB/MAR           | 1,506                  | 404                     | 256                                                |  |  |
| APR/MAY/JUNE          | 33            | 0         | 0             | APR/MAY/JUNE          | 1,503                  | 0                       | 0                                                  |  |  |