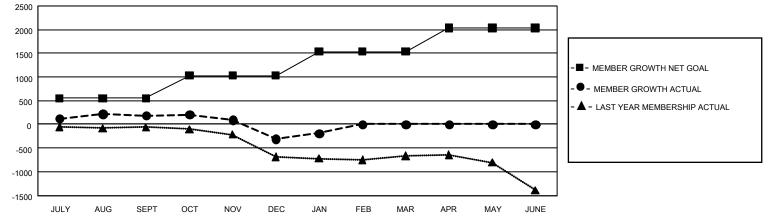

## GMT MONTHLY MEMBERSHIP PROGRESS REPORT Results as of: 1/31/2020

Multiple District 201

**LOCATION: AUSTRALIA** 

GMT: OPEN

| GMT: OPEN             |               |           |               |                       |                        |                         | GMT CA 7                                           |  |  |
|-----------------------|---------------|-----------|---------------|-----------------------|------------------------|-------------------------|----------------------------------------------------|--|--|
| Clubs                 |               |           |               | Members               |                        |                         |                                                    |  |  |
| RESULTS FOR 2019-2020 |               |           |               | RESULTS FOR 2019-2020 |                        |                         |                                                    |  |  |
| QUARTER               | NEW CLUB GOAL | NEW CLUBS | DROPPED CLUBS | QUARTER               | BER GROWTH NET<br>GOAL | MEMBER GROWTH<br>ACTUAL | DROPPED<br>MEMBERS ACTUAL<br>(including transfers) |  |  |
| JULY/AUG/SEPT         | 6             | 2         | 7             | JULY/AUG/SEPT         | 1,656                  | 1,100                   | 774                                                |  |  |
| OCT/NOV/DEC           | 24            | 1         | 4             | OCT/NOV/DEC           | 1,443                  | 685                     | 1,083                                              |  |  |
| JAN/FEB/MAR           | 15            | 5         | 3             | JAN/FEB/MAR           | 1,506                  | 404                     | 256                                                |  |  |
| APR/MAY/JUNE          | 33            | 0         | 0             | APR/MAY/JUNE          | 1,503                  | 0                       | 0                                                  |  |  |